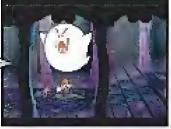

## HOOKTAIL

HP ATTACK DEFENSE 20 5 1

Hooktails attacks do a tremendous amount of damage, and his hide is nearly impervious until you nauseate him with the sound of crickets (see the caption). Once you've depleted all of his HP, the boss will offer you a variety of rewards in exchange for your forgiveness. Always answer no—the devious dragon is only trying to lure you in close for an attack. When he's finished begging, he'll go into the crowd and eat members of the audience to replenish half his health! Storap on his nose to make him regurgitate your adoring fans, and slay the foul beast for good.

Hooktell claims to have gotten food paisoning from eating crickets once, so the mere sound of the insects makes him sick to his stomach. If you have the Attack FX R badge equipped when you attack him, you'll lower both his Attack and Defense stats.